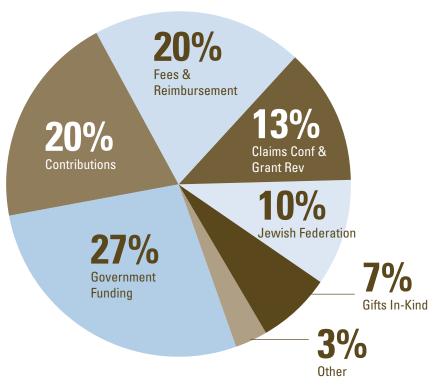

### **SOURCES OF REVENUE**

| Jewish Federation             | \$ 3,525,031  | 10%  |
|-------------------------------|---------------|------|
| Contributions                 | \$ 6,833,493  | 20%  |
| Fees & Reimbursement          | \$ 6,868,915  | 20%  |
| Gifts In-Kind                 | \$ 2,286,196  | 7%   |
| Goverment Funding             | \$ 9,776,040  | 27%  |
| Claims Conference & Grant Rev | \$ 4,369,446  | 13%  |
| Other                         | \$ 1,007,078  | 3%   |
| Total                         | \$ 34,666,199 | 100% |