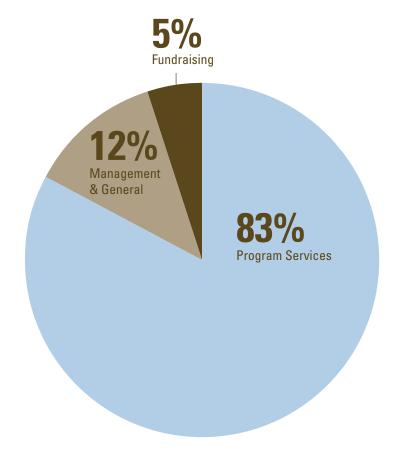

### **EXPENSES**

| Program Services     |       | \$ 28,430,642 | 83%  |
|----------------------|-------|---------------|------|
| Management & General |       | \$ 4,254,288  | 12%  |
| Fundraising          |       | \$ 1,633,885  | 5%   |
|                      | Total | \$ 34,318,815 | 100% |