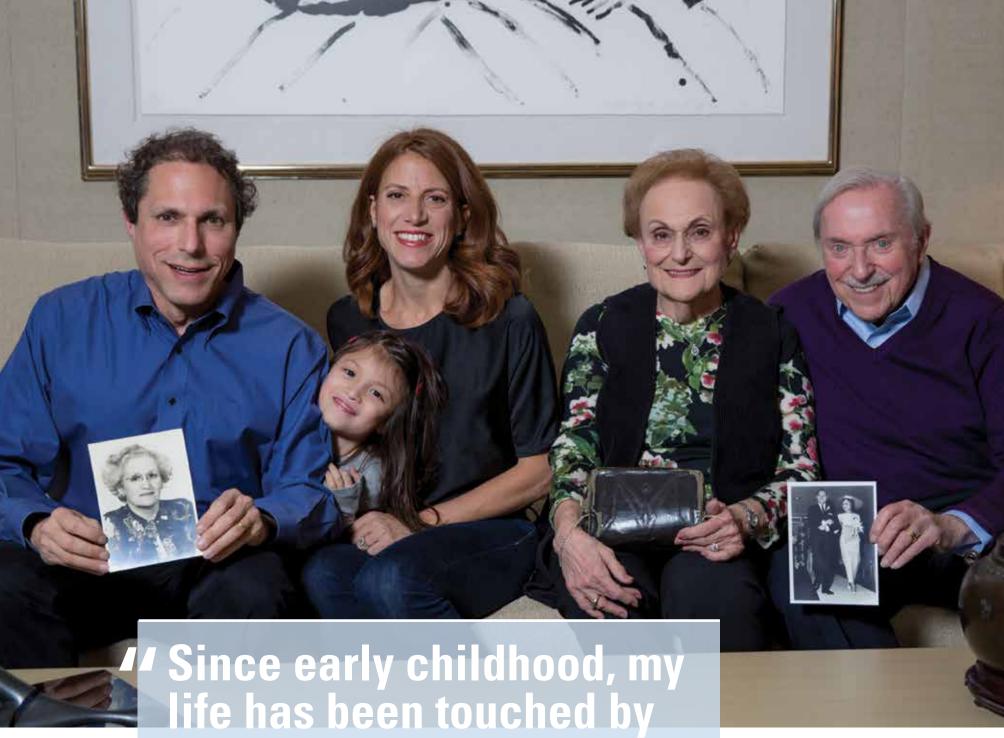

11

the steadfast dedication of an agency like JFS.

My mother, whose picture Ethan is holding, was widowed at 34 with two young children, my 4 yr. old sister and me of 22 months. As we were growing up, I remember my mother going 'some place' and coming home with food and clothing for our family. I am holding my mother's treasured, threadbare purse, in which she always kept a nickel, stressing to us in Yiddish, that having a nickel to her name in that purse symbolized the fact that "God will never forget us". These memories of my remarkable, heroic mother and the Jewish agency that was there for us have stayed with me all these years, enforcing my belief in, and dedication to, Jewish Family Service of Los Angeles.

Roz Goldstine

JFS Board Member

Pictured here from left to right is the Goldstine family, longtime supporters of JFS: Ethan Goldstine, Lirit Leong, Lirona Kadosh, Roz and Abner Goldstine.